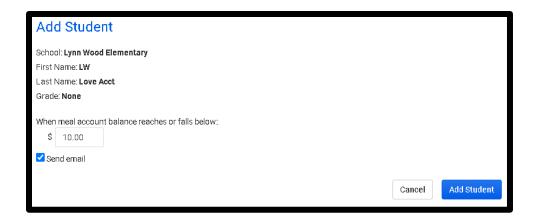

- Select FIND STUDENT
- Enter the desired Alternate Funding Account information using the list at the end of these instructions.

• Select ADD STUDENT

The student you selected has been successfully added to your household.