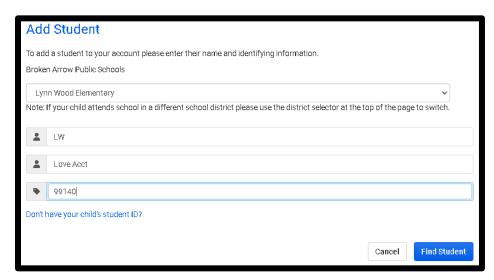

- Select FIND STUDENT
- Enter the desired Alternate Funding Account information using the list at the end of these instructions.

• Select ADD STUDENT

The student you selected has been successfully added to your household.

Add Another Student

Finish

You can either add another student or select FINISH

| <u>Site</u>                          | Last Name | First Name | Love Acct # |
|--------------------------------------|-----------|------------|-------------|
| Creekwood ECC                        | Love Acct | CWECC      | 99100       |
| Arrow Springs ECC                    | Love Acct | ASECC      | 99103       |
| Aspen Creek ECC                      | Love Acct | ACECC      | 99105       |
| Park Lane ECC                        | Love Acct | PLECC      | 99107       |
| Rhoades Elementary                   | Love Acct | RH         | 99110       |
| Arrowhead Elementary                 | Love Acct | AH         | 99120       |
| Vandever Elementary                  | Love Acct | VA         | 99125       |
| Highland Park Elementary             | Love Acct | HPE        | 99135       |
| Lynn Wood Elementary                 | Love Acct | LW         | 99140       |
| Leisure Park Elementary              | Love Acct | LP         | 99150       |
| Spring Creek Elementary              | Love Acct | SC         | 99160       |
| Wolf Creek Elementary                | Love Acct | WC         | 99165       |
| Country Lane Primary Elementary      | Love Acct | CLP        | 99170       |
| Liberty Elementary                   | Love Acct | LB         | 99175       |
| Country Lane Intermediate Elementary | Love Acct | CLI        | 99180       |
| Creekwood Elementary                 | Love Acct | CW         | 99200       |
| Aspen Creek Elementary               | Love Acct | AC         | 99201       |
| Oak Crest Elementary                 | Love Acct | OC         | 99215       |
| Timber Ridge Elementary              | Love Acct | TR         | 99220       |
| Rosewood Elementary                  | Love Acct | RW         | 99225       |
| Centennial Middle School             | Love Acct | CMS        | 99505       |
| Sequoyah Middle School               | Love Acct | SMS        | 99510       |
| Childers Middle School               | Love Acct | CMS        | 99520       |
| Oliver Middle School                 | Love Acct | OMS        | 99525       |
| Oneta Ridge Middle School            | Love Acct | ORMS       | 99530       |
| BA Freshman Academy                  | Love Acct | BAFA       | 99700       |
| BA Sr. High School                   | Love Acct | BASHS      | 99720       |
| Early College High School            | Love Acct | ECHS       | 99721       |
| BA Options Academy                   | Love Acct | BAOA       | 99725       |