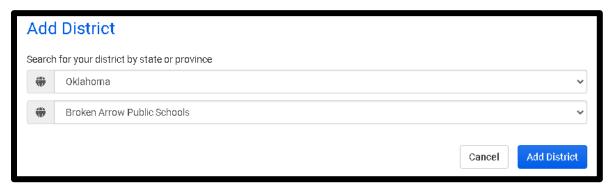

- Select your State/Province
- Select your district
- Select the ADD DISTRICT button

Add additional account security by answering the two security questions.

 Add the Alternate funding account to your account in the same manner you would add your student.